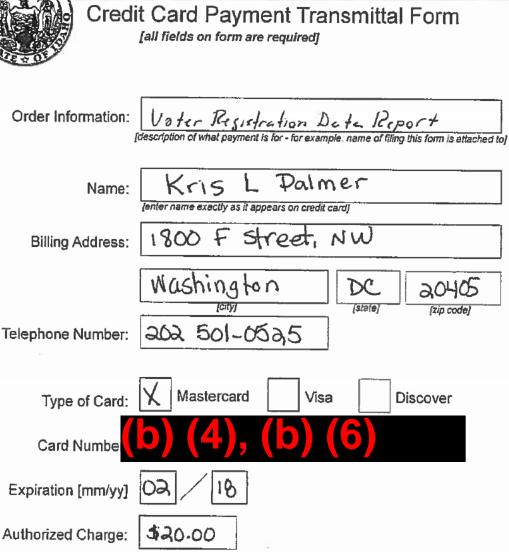

| 07/17/2017<br>9:02:24 AM | AUTH<br>APPROVED      | CLINTON,<br>JONATHAN PAT |             | ATURE WAS APPLIED**                   |
|--------------------------|-----------------------|--------------------------|-------------|---------------------------------------|
| 07/17/2017<br>8:07:52 AM | REVIEWED              | PALMER, KRISI            | **AUTO SIGN | NATURE WAS APPLIED**                  |
| 07/17/2017<br>8:06:47 AM | SUBMIT TO<br>APPROVER | PALMER, KRIS             | **AUTO SIGN | NATURE WAS APPLIED**                  |
| 07/17/2017<br>7:50:50 AM | CREATED               | Alan King                |             | from reservation - NEW<br>(TA0002DDG) |
| Document A               | djustments            |                          |             |                                       |
| Level                    | Date                  | Time                     | Adjustor    | Remarks                               |
| 1                        |                       |                          | **          |                                       |