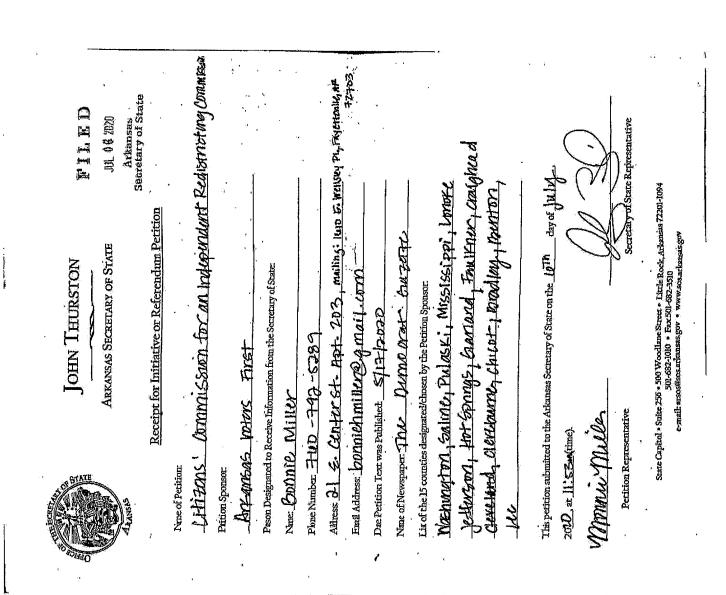

I declare under penalty of perjury that the foregoing statements are true and correct. Executed on

Bonnie Heather Miller

# Signature Count Affidavit

| Name of Petition: CHTEENS' Initiative for an independent Pedistricting Commission                                                                                                                      |
|--------------------------------------------------------------------------------------------------------------------------------------------------------------------------------------------------------|
| Petition Sponsor: ANKANSAS VOIUS FIRST                                                                                                                                                                 |
|                                                                                                                                                                                                        |
| I certify that a total of 15,118 Petition Parts containing 98,728 signatures are being filed.                                                                                                          |
| Sponsor Signature: Monni Mulle Date: 714 12020                                                                                                                                                         |
| State of Arkansas<br>County of Publick.<br>Subscribed and sworn before me this <u>bth</u> day of <u>July</u><br>20 <u>July</u><br>Signature of Notary Public<br>My Commission expires: <u>11-14-33</u> |
| FILEDOFFICIAL SEAL - #12396516JUL 06 2020JUL 06 2020Arkänsas<br>Secretary of StateArkänsas<br>Secretary of State                                                                                       |