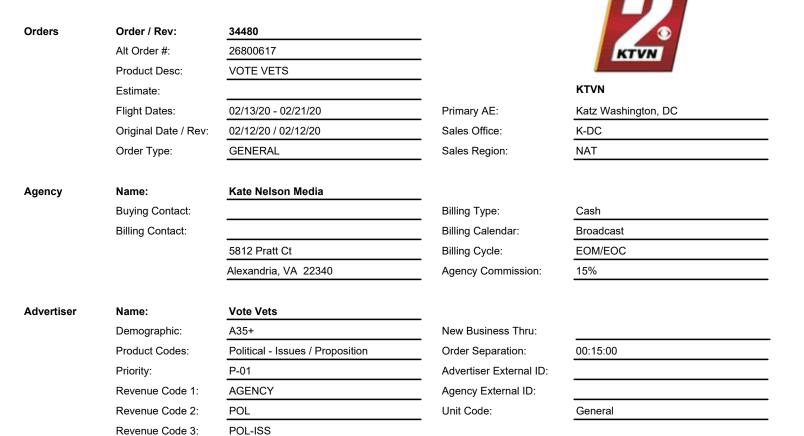

- a) On the Nevada station KTVN, <sup>16</sup> VoteVets placed a \$78,200 ad flight for the period February 13 through February 21, 2020. <sup>17</sup>
- b) On the Nevada station KOLO, <sup>18</sup> VoteVets placed a \$45,615 ad flight for the period February 13 through February 21, 2020. <sup>19</sup>
- c) On the Nevada station KRNV,<sup>20</sup> VoteVets placed a \$25,650 ad flight for the period February 13 through February 21, 2020.<sup>21</sup>
- d) On the Nevada station KLAS,<sup>22</sup> VoteVets placed a \$122,765 ad flight for the period February 13 through February 21, 2020.<sup>23</sup>

## SUMMARY OF THE LAW

See 2020 VoteVets Filings on KTVN-TV, FCC PUBLIC INSPECTION FILE, <a href="https://publicfiles.fcc.gov/tv-profile/ktvn/political-files/2020/non-candidate-issue-ads/vote-vets/b59abc03-d9ca-08ef-584f-98466fe26238/">https://publicfiles.fcc.gov/tv-profile/ktvn/political-files/2020/non-candidate-issue-ads/vote-vets/b59abc03-d9ca-08ef-584f-98466fe26238/</a> (last visited Feb. 13, 2020).