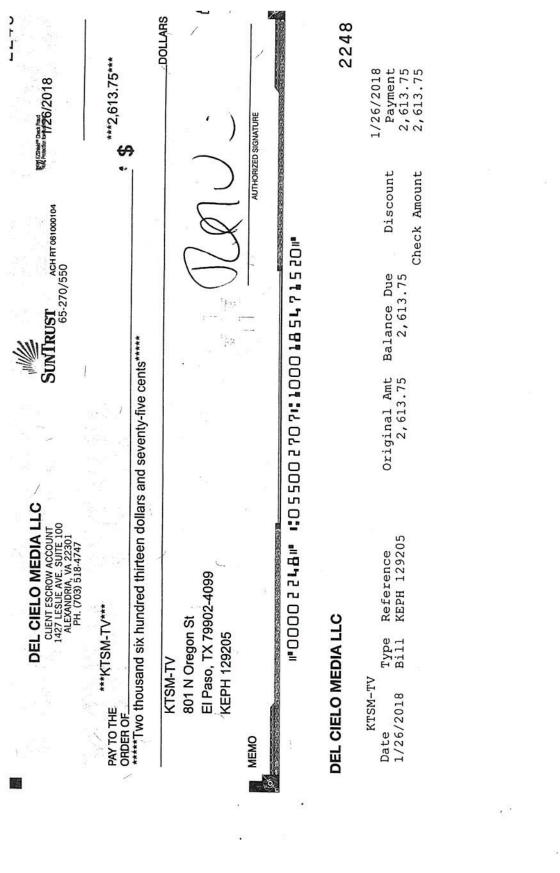

- iv. Keep El Paso Honest paid \$3,075 for 18 ad spots on KTSM-TV slated to run between January 29, 2018 and February 5, 2018.<sup>14</sup> The schedule included with the contract shows that five of the 18 ad spots were slated to run within the electioneering communication window, on February 5, 2018.<sup>15</sup>
- v. Keep El Paso Honest paid \$1,680 for 20 ad spots run on KVIA ABC7 slated to run January 29, 2018 through February 5, 2018.<sup>16</sup> The schedule shows that three of the 20 ad spots were slated to run within the electioneering communication window, on February 5, 2018.<sup>17</sup>
- vi. Keep El Paso Honest spent \$2,265 for 16 ad spots slated to run on the KDBC station in El Paso from January 30, 2018 through February 5, 2018.<sup>18</sup> According to the schedule included with the contract, five of these ads were slated to run within the electioneering communications window: two on February 4, 2018,<sup>19</sup> and three on February 5, 2018.<sup>20</sup>
- Vii. Keep El Paso Honest spent \$1,590 on 19 ads run on KVIA ABC7 from January 19, 2018, through January 27, 2018.<sup>21</sup>
- Viii. Keep El Paso Honest spent \$90 on an ad spot on KVIA ABC7 that ran January 29, 2018.<sup>22</sup>