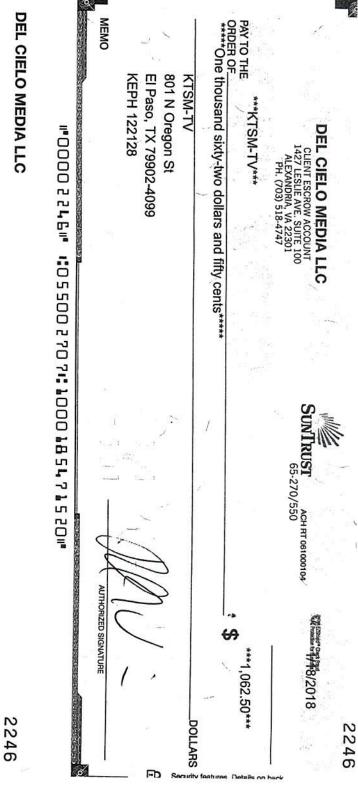

<sup>&</sup>lt;sup>11</sup> Exhibit A at 1-4.

<sup>&</sup>lt;sup>12</sup> Exhibit B at 5, 6.

<sup>&</sup>lt;sup>13</sup> Exhibit C at 9. The previous pages in this filing appear to be older versions of the same ad buy. Additionally, a later page of this filing display a \$7,700 "contract total" for 127 ad spots proposed to run in mid-

- iv. Keep El Paso Honest paid \$3,075 for 18 ad spots on KTSM-TV slated to run between January 29, 2018 and February 5, 2018.<sup>14</sup> The schedule included with the contract shows that five of the 18 ad spots were slated to run within the electioneering communication window, on February 5, 2018.<sup>15</sup>
- v. Keep El Paso Honest paid \$1,680 for 20 ad spots run on KVIA ABC7 slated to run January 29, 2018 through February 5, 2018.<sup>16</sup> The schedule shows that three of the 20 ad spots were slated to run within the electioneering communication window, on February 5, 2018.<sup>17</sup>
- vi. Keep El Paso Honest spent \$2,265 for 16 ad spots slated to run on the KDBC station in El Paso from January 30, 2018 through February 5, 2018.<sup>18</sup> According to the schedule included with the contract, five of these ads were slated to run within the electioneering communications window: two on February 4, 2018,<sup>19</sup> and three on February 5, 2018.<sup>20</sup>
- Vii. Keep El Paso Honest spent \$1,590 on 19 ads run on KVIA ABC7 from January 19, 2018, through January 27, 2018.<sup>21</sup>
- Viii. Keep El Paso Honest spent \$90 on an ad spot on KVIA ABC7 that ran January 29, 2018.<sup>22</sup>