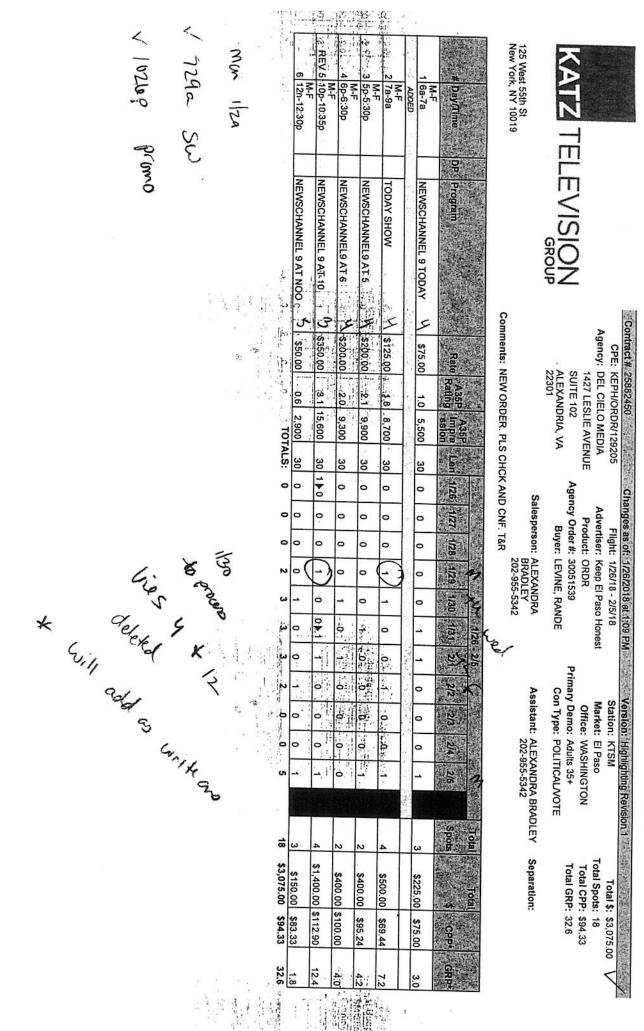

- iv. Keep El Paso Honest paid \$3,075 for 18 ad spots on KTSM-TV slated to run between January 29, 2018 and February 5, 2018.<sup>14</sup> The schedule included with the contract shows that five of the 18 ad spots were slated to run within the electioneering communication window, on February 5, 2018.<sup>15</sup>
- v. Keep El Paso Honest paid \$1,680 for 20 ad spots run on KVIA ABC7 slated to run January 29, 2018 through February 5, 2018.<sup>16</sup> The schedule shows that three of the 20 ad spots were slated to run within the electioneering communication window, on February 5, 2018.<sup>17</sup>
- vi. Keep El Paso Honest spent \$2,265 for 16 ad spots slated to run on the KDBC station in El Paso from January 30, 2018 through February 5, 2018.<sup>18</sup> According to the schedule included with the contract, five of these ads were slated to run within the electioneering communications window: two on February 4, 2018,<sup>19</sup> and three on February 5, 2018.<sup>20</sup>
- Vii. Keep El Paso Honest spent \$1,590 on 19 ads run on KVIA ABC7 from January 19, 2018, through January 27, 2018.<sup>21</sup>
- Viii. Keep El Paso Honest spent \$90 on an ad spot on KVIA ABC7 that ran January 29, 2018.<sup>22</sup>