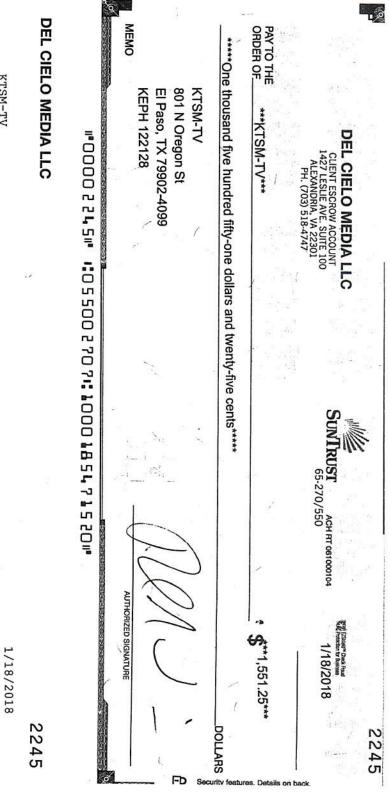

<sup>&</sup>lt;sup>11</sup> Exhibit A at 1-4.

<sup>&</sup>lt;sup>12</sup> Exhibit B at 5, 6.

<sup>&</sup>lt;sup>13</sup> Exhibit C at 9. The previous pages in this filing appear to be older versions of the same ad buy. Additionally, a later page of this filing display a \$7,700 "contract total" for 127 ad spots proposed to run in mid-

- iv. Keep El Paso Honest paid \$3,075 for 18 ad spots on KTSM-TV slated to run between January 29, 2018 and February 5, 2018.<sup>14</sup> The schedule included with the contract shows that five of the 18 ad spots were slated to run within the electioneering communication window, on February 5, 2018.<sup>15</sup>
- v. Keep El Paso Honest paid \$1,680 for 20 ad spots run on KVIA ABC7 slated to run January 29, 2018 through February 5, 2018.<sup>16</sup> The schedule shows that three of the 20 ad spots were slated to run within the electioneering communication window, on February 5, 2018.<sup>17</sup>
- vi. Keep El Paso Honest spent \$2,265 for 16 ad spots slated to run on the KDBC station in El Paso from January 30, 2018 through February 5, 2018.<sup>18</sup> According to the schedule included with the contract, five of these ads were slated to run within the electioneering communications window: two on February 4, 2018,<sup>19</sup> and three on February 5, 2018.<sup>20</sup>
- Vii. Keep El Paso Honest spent \$1,590 on 19 ads run on KVIA ABC7 from January 19, 2018, through January 27, 2018.<sup>21</sup>
- Viii. Keep El Paso Honest spent \$90 on an ad spot on KVIA ABC7 that ran January 29, 2018.<sup>22</sup>