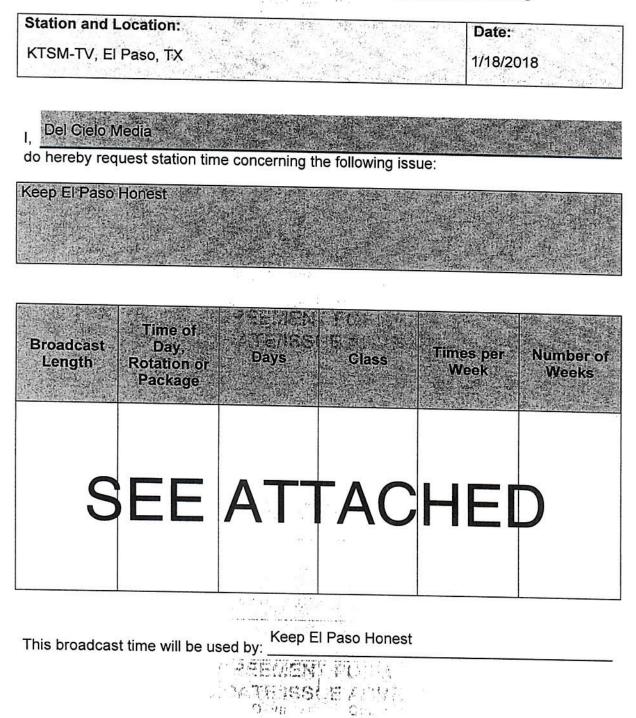

<sup>&</sup>lt;sup>11</sup> Exhibit A at 1-4.

<sup>&</sup>lt;sup>12</sup> Exhibit B at 5, 6.

<sup>&</sup>lt;sup>13</sup> Exhibit C at 9. The previous pages in this filing appear to be older versions of the same ad buy. Additionally, a later page of this filing display a \$7,700 "contract total" for 127 ad spots proposed to run in mid-

- iv. Keep El Paso Honest paid \$3,075 for 18 ad spots on KTSM-TV slated to run between January 29, 2018 and February 5, 2018.<sup>14</sup> The schedule included with the contract shows that five of the 18 ad spots were slated to run within the electioneering communication window, on February 5, 2018.<sup>15</sup>
- v. Keep El Paso Honest paid \$1,680 for 20 ad spots run on KVIA ABC7 slated to run January 29, 2018 through February 5, 2018.<sup>16</sup> The schedule shows that three of the 20 ad spots were slated to run within the electioneering communication window, on February 5, 2018.<sup>17</sup>
- vi. Keep El Paso Honest spent \$2,265 for 16 ad spots slated to run on the KDBC station in El Paso from January 30, 2018 through February 5, 2018.<sup>18</sup> According to the schedule included with the contract, five of these ads were slated to run within the electioneering communications window: two on February 4, 2018,<sup>19</sup> and three on February 5, 2018.<sup>20</sup>
- Vii. Keep El Paso Honest spent \$1,590 on 19 ads run on KVIA ABC7 from January 19, 2018, through January 27, 2018.<sup>21</sup>
- Viii. Keep El Paso Honest spent \$90 on an ad spot on KVIA ABC7 that ran January 29, 2018.<sup>22</sup>